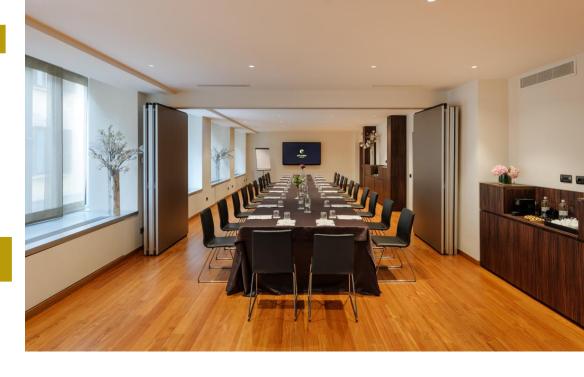

## EQUIPMENT NOT INCLUDEED

Guarded checkroom

Hostess service

Audio/video recording

Technical assistance

Floral decorations

Located on the first Floor, in a rectangular shape, the modular room (Velasca+Brera) is full of natural light. It is a modern and elegant room, equipped with a high technological plasma screen 90 inch, touchscreen and full HD, consistent with HDMI / VGA, sound system with fixed and portable microphones, Wi-Fi free connection. The room has double entrances and foyer, ideal for welcome area and coffee break