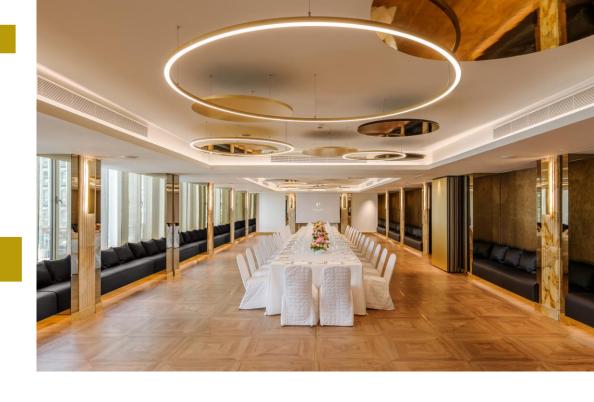

## EQUIPMENT NOT INCLUDEED

Guarded checkroom

Hostess service

Audio/Video recording

Technical Assistance

Floral decoration

Located in the heart of the hotel, on the first floor, Sala Cavallo is a spacious and elegant space with large windows overlooking Via Albricci. Modern walls and light effects make the room the perfect setting for elegant dinners and lunches, weddings or business meetings that require a refined atmosphere. The modern and sophisticated décor perfectly matches the luxury of the room. The sofas around the perimeter of the room invite you to socialiseor relax, according to the needs.